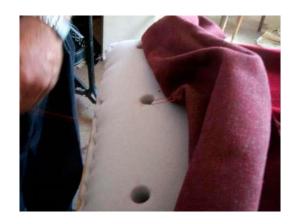

Picture 4.15: Kapitone makinesi ve yapılmış işler

The places of quilted holes is branded and drilled on the plywood and rubber.

Picture 4.16: quilted holes

Picture 4.17: gadget of quilted holes

BRubber placed on plywood is prepared and fixed