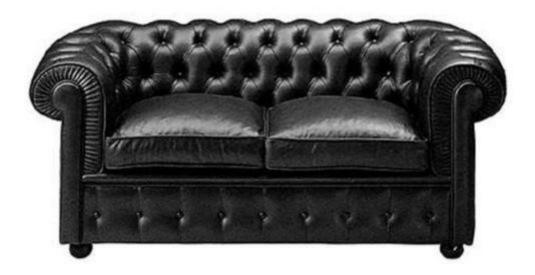

Picture 4.11: Quilted upholstery

Picture 4.12: Sofa quilted upholstered

Picture 4.13:Makina button

Picture 4.14: Button and fastener

Technology which is improving fast regresses applications which is not suitable for serial manufactory and based on hand craft. This type of upholstery is used in sofa, arched bed manufactory. Buttons is generally used in hand quilted upholstery.