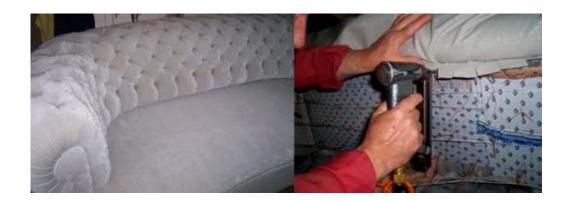

## Branding of lining cloth

Lining cloth is

started sewing from holes

Picture 4.21: Making of lining cloth's quilted sewing

Sewing ropes is stretched equally.

Picture 4.22: Stretching of sewing ropes

Lining cloth is fixed by turning face cloth.

Picture 4.23: Fixing of face cloth

by turning back