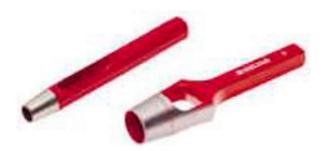

Picture 4.15: Kapitone makinesi ve yapılmış işler

The places of quilted holes is branded and drilled on the plywood and rubber.

Picture 4.16: quilted holes

Picture 4.17: gadget of quilted holes

BRubber placed on plywood is prepared and fixed