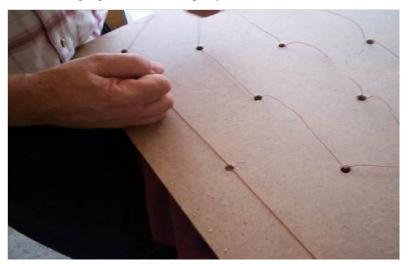

## Branding of lining cloth

Lining cloth is

started sewing from holes

Picture 4.21: Making of lining cloth's quilted sewing

Sewing ropes is stretched equally.

Picture 4.22: Stretching of sewing ropes

Lining cloth is fixed by turning face cloth.