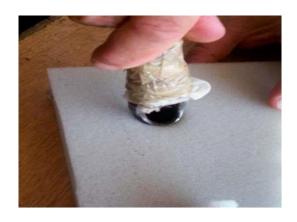

Picture 4.18: Fixing

of stuffing material

Quilted holes is branded and drilled on the

plywood.

Picture 4.19: Drilling of rubber

Quilted is branded as necessary folding part .