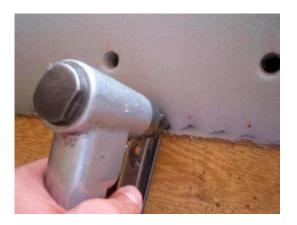

Picture 4.15: Kapitone makinesi ve yapılmış işler

The places of quilted holes is branded and drilled on the plywood and rubber.

Picture 4.16: quilted holes

Picture 4.17: gadget of quilted holes

BRubber placed on plywood is prepared and fixed

Picture 4.18: Fixing

of stuffing material

Quilted holes is branded and drilled on the

plywood.

Picture 4.19: Drilling of rubber

Quilted is branded as necessary folding part .