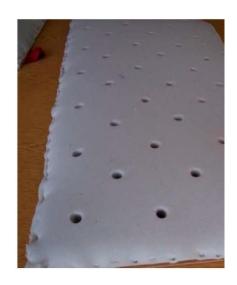

Picture 4.15: Kapitone makinesi ve yapılmış işler

The places of quilted holes is branded and drilled on the plywood and rubber.

Picture 4.16: quilted holes

Picture 4.17: gadget of quilted holes

BRubber placed on plywood is prepared and fixed

Picture 4.18: Fixing

of stuffing material

Quilted holes is branded and drilled on the

plywood.

Picture 4.19: Drilling of rubber

Quilted is branded as necessary folding part .