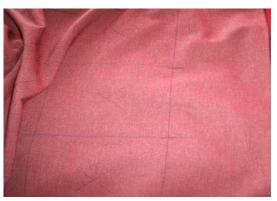

Picture 4.18: Fixing

of stuffing material

Quilted holes is branded and drilled on the

plywood.

Picture 4.19: Drilling of rubber

Quilted is branded as necessary folding part .