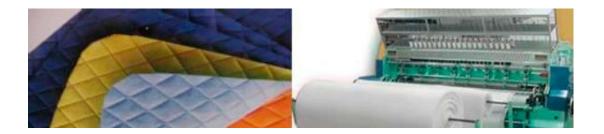

# > Construction technics of quilted upholstery

Quilted upholsteries are commonly used in terms of comfortness and easy usage. The construction of this requires attentive and patience. It has wide using field from panel to sofa upholstery. It is apple as panel upholstery in small and middle sized workshops nowadays.

#### > Quilted upholstery on the colons and rubber

This is a demanding and attentive application. There are applications purposed repairment in small and middle sized workshops nowadays. It is not suitable for serial manufactory and completely based on manual laboring.

Picture 4.11: Quilted upholstery

Picture 4.12: Sofa quilted upholstered

Picture 4.13:Makina button

Picture 4.14: Button and fastener

Technology which is improving fast regresses applications which is not suitable for serial manufactory and based on hand craft. This type of upholstery is used in sofa, arched bed manufactory. Buttons is generally used in hand quilted upholstery.