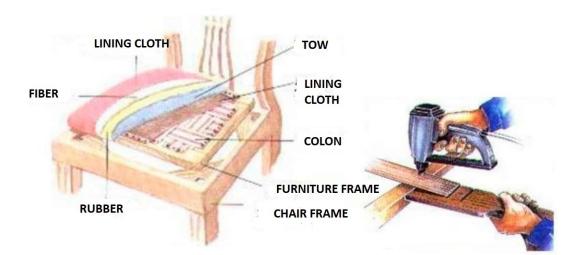

## 5. MAKING UNSPRUNG UPHOLSTERY ON COLON

Upholsteries on the colon provide more elasticity and comfortness than upholsteries on the filled plates. Material called colon mentioned in upholtery material' part is generally preferred a lot because of being simple and cheap.

## > Hard upholstery with colon on furniture frame

It is applied to furniture frame prepared independently from furniture The stage is completed with placing stuffing material on the colons and quilted.

Picture 4.2: Preparation of colon upholstery floor on furniture frame