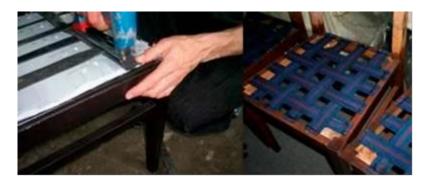

## > Hard upholstery on stable furniture frame

These type of upholsteries is applied to lamps which is placed outside and inside of furniture frames.

Picture 4.3:Hammering colon on the stable furniture frame

Nowadays hard upholstery on the colons is commonly applied in furniture upholstery. Workshops except for ones big sized enterprises which has capacity of serial producement uses hard upholstery on the çok ona. In terms of being economic , easy and fast application this technic is mostly preferred.