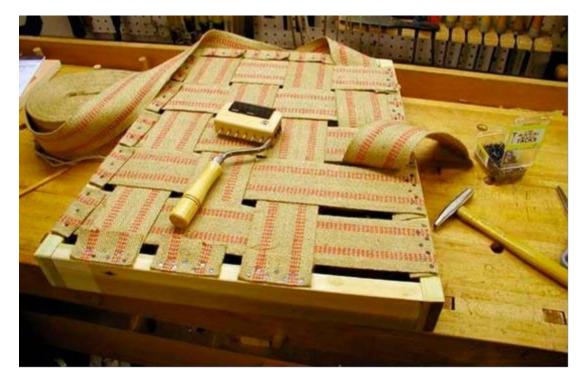

Picture 4.2: Preparation of colon upholstery floor on furniture frame

Nowadays hard upholstery on the colons is commonly applied in furniture upholstery. Workshops except for ones big sized enterprises which has capacity of serial producement uses hard upholstery on the çok ona. In terms of being economic , easy and fast application this technic is mostly preferred.