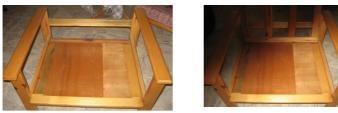

## 2.5. Montage of Furniture Frame

Montage of furniture frame is planned during the design. The back furniture frame is generally done steadily between the back spaces. The stage of fixing is done by glueing or screwing after glueing when furniture is finished. Sitting furniture frame is seated on the wedge or the back size of space. Furniture frames done with this way is fixed after the upholstery optionally.

Picture 3.11: Sofa frame with simple cushion

For the sofa which is planned with cushion above requires 2 piece of frame. The sitting frame is seated on the front and back space. It is fixed by screwing from top and the bottom of wedge.