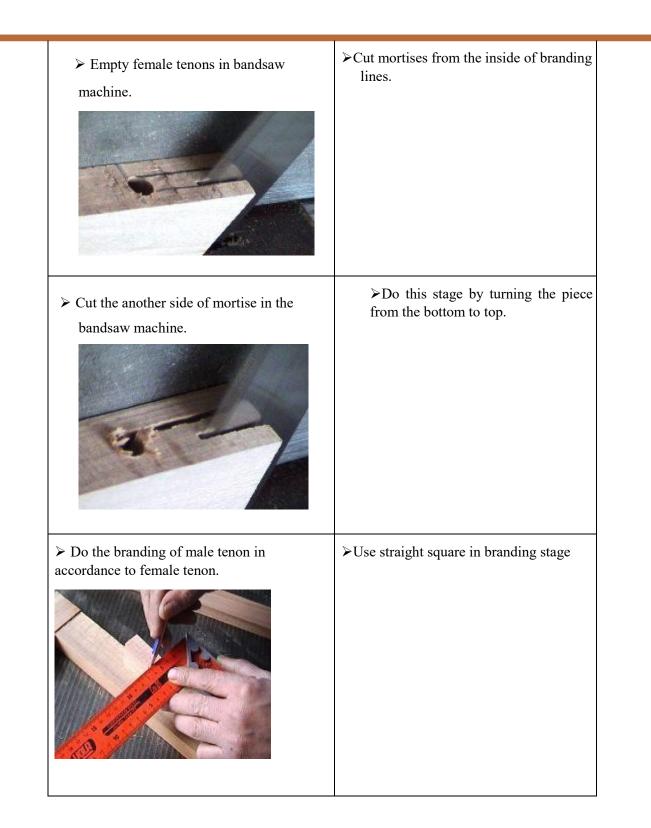

| > Take the thickness of pieces in thickness | economic for the machine                                                                                               |
|---------------------------------------------|------------------------------------------------------------------------------------------------------------------------|
| machine and the same thickness              |                                                                                                                        |
|                                             |                                                                                                                        |
| > Cut the length of pieces.                 | You can do the stage of cutting length<br>in the length cutting machine.                                               |
| > Do the stageof branding for he female     | ➤You can process adjusting pieces<br>depending on each other in serial                                                 |
| tenon.                                      | manufactory.                                                                                                           |
| Empty the barefaced female.                 | Firstly; drill two point of branded piece<br>and determine the border of drilled place.<br>After that, drill the rest. |

| ≻Control the branding by superposing the pieces. | Pay attention to the combination of<br>mortises in proficient firmness. |
|--------------------------------------------------|-------------------------------------------------------------------------|
| Cut the male tenon.                              | ➤ Cut the male tenons from the out of branding lines.                   |
| Cut the other side of male tenon .               | ➤You can tie the piece of stop to the back<br>side in serial cutting.   |

| >Lower the lid of mortise.                                        | ≻You can cut the pieces of mortise in bandsaw or circle saw . |
|-------------------------------------------------------------------|---------------------------------------------------------------|
| <ul> <li>Combine the pieces of male and female tenons.</li> </ul> | Control the pieces by combining without glue.                 |
| ➤ Glue the mortises.                                              | ➢ Don't use glue too much .                                   |
| ➢ Montage the pieces.                                             | ➢Prepare the pressed materials before the using .             |