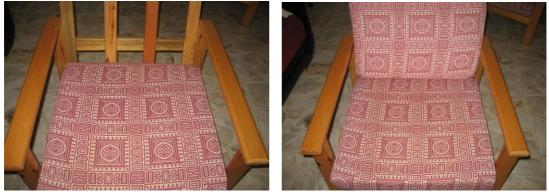

Picture 3.13:Sofa with front and back cushions

Picture 3.13: Sofa with front and back cushions

| Montage the furniture frame                   |                                                                                 |
|-----------------------------------------------|---------------------------------------------------------------------------------|
| Application stage                             | Suggestions                                                                     |
| ➤ Measure to the sitting place of chair frame | If the place of sitting is comic, measure<br>in accordance to this measurement. |

| Staple the edges of fabrics by putting the<br>material of upholstery with upholstery gun. | Don't forget cutting of surface fabric'<br>residual. |  |
|-------------------------------------------------------------------------------------------|------------------------------------------------------|--|
|                                                                                           |                                                      |  |