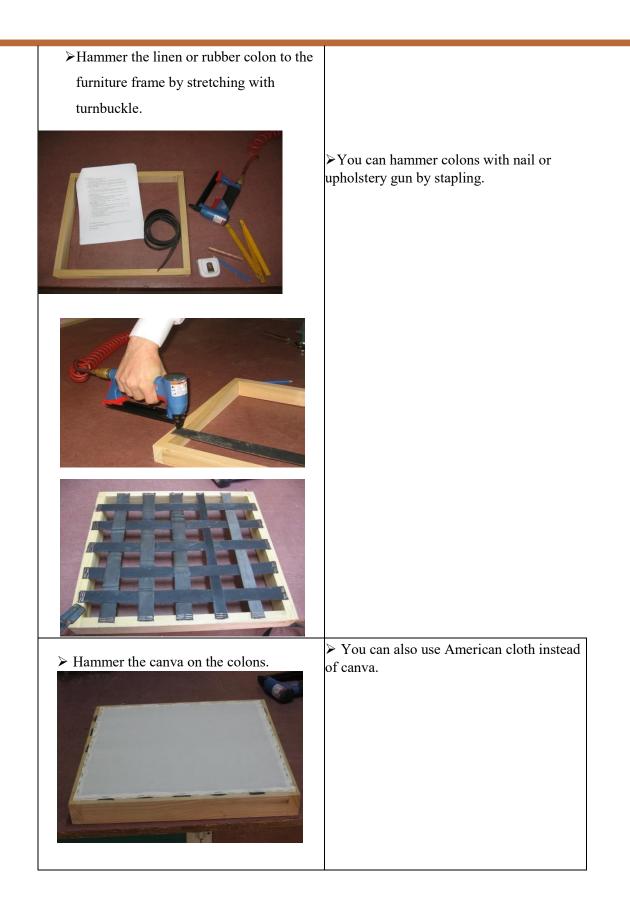

## 2.5. Montage of Furniture Frame

Montage of furniture frame is planned during the design. The back furniture frame is generally done steadily between the back spaces. The stage of fixing is done by glueing or screwing after glueing when furniture is finished. Sitting furniture frame is seated on the wedge or the back size of space. Furniture frames done with this way is fixed after the upholstery optionally.

Picture 3.11: Sofa frame with simple cushion

For the sofa which is planned with cushion above requires 2 piece of frame. The sitting frame is seated on the front and back space. It is fixed by screwing from top and the bottom of wedge.

Picture 3.13:Sofa with front and back cushions

Picture 3.13: Sofa with front and back cushions

| Montage the furniture frame                   |                                                                                 |
|-----------------------------------------------|---------------------------------------------------------------------------------|
| Application stage                             | Suggestions                                                                     |
| ➤ Measure to the sitting place of chair frame | If the place of sitting is comic, measure<br>in accordance to this measurement. |