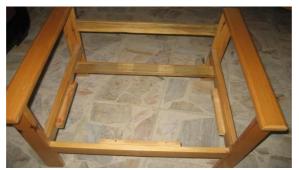

## 2.5. Montage of Furniture Frame

Montage of furniture frame is planned during the design. The back furniture frame is generally done steadily between the back spaces. The stage of fixing is done by glueing or screwing after glueing when furniture is finished. Sitting furniture frame is seated on the wedge or the back size of space. Furniture frames done with this way is fixed after the upholstery optionally.

Picture 3.11: Sofa frame with simple cushion

For the sofa which is planned with cushion above requires 2 piece of frame. The sitting frame is seated on the front and back space. It is fixed by screwing from top and the bottom of wedge.