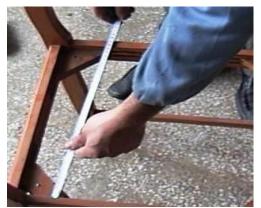

## 2.2.1. According to technique;

- > Frame furniture
- > Filled frame furniture

The place of sitting and osculation of sofa or chair which is made furniture frame is measured. The spaces made up massive tree is cut, measured and sticked in accordance to stage of angle combination . If the frame is not covered , the combination can not ve mortising which is combined so that mortising is invisible .

Picture 3.5: Measuring furniture frame and Furniture frame hammered rubbered colon