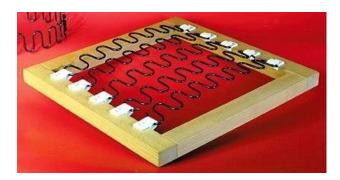

.

Picture 3.7: Seating and back furniture frames proper with general frame

Picture 3.8: Furniture frames hammered zigzag arch

Picture 3.9: Seating and back of furniture frames with cushion upholstery  $% \left( 1\right) =\left( 1\right) \left( 1\right)$