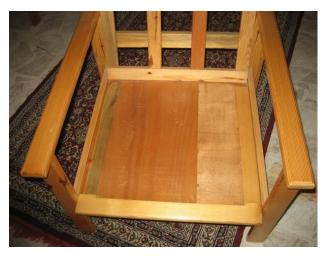

## 2.2.1. According to technique;

- > Frame furniture
- > Filled frame furniture

The place of sitting and osculation of sofa or chair which is made furniture frame is measured. The spaces made up massive tree is cut, measured and sticked in accordance to stage of angle combination . If the frame is not covered , the combination can not ve mortising which is combined so that mortising is invisible .

Picture 3.5: Measuring furniture frame and Furniture frame hammered rubbered colon