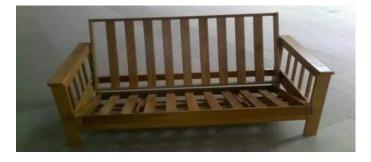

.

Picture 3.7: Seating and back furniture frames proper with general frame

Picture 3.8: Furniture frames hammered zigzag arch

Picture 3.9: Seating and back of furniture frames with cushion upholstery  $% \left( 1\right) =\left( 1\right) \left( 1\right)$