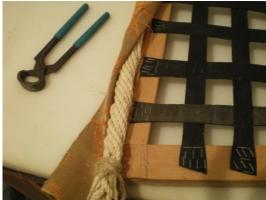

## increased gaps

If hardwood is done on the prepared frames or upholstered cushions, the lamp is sticked with plywood in accordance to number of measurement and length by increasing these materials If soft upholstery is done, the process of upholstery is done by hammering rubber and cotton colons on the colon.