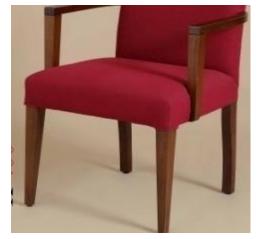

red or undrapered carrier that is used sitting and backside.



Picture 3.1: furniture frame

Furniture frame is used in field of frame cutting and factory of door and case. Frame is made up in the out measurement of door and case' space. This frame is descriebed as a furniture frame. The inside of furniture frame is covered with a proper material which is relevant to the purpose. In this stage furniture frame which is consited of this work is invisible but it forms the frame. It consists of part of sitting and osculation of frame, chair, and sofa. The inside of the frame is covered upholstery material or kind of playwood which is opened to the frame. Furniture frames can be made fixed or moving. Fixed furniture frames is tied to seating furniture before upholstery or after upholstery.





Picture 3.2: Chair and sofa with fixed furniture frame

Moving furniture frames is removed optionally. It is seated in the frame that is consisted of front and back. It is generally used living room furniture which is straight shaped.





Picture 3.3:Chair with moving furniture frame