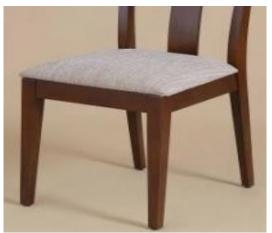

This frame is descriebed as a furniture frame. The inside of furniture frame is covered with a proper material which is relevant to the purpose. In this stage furniture frame which is consited of this work is invisible but it forms the frame. It consists of part of sitting and osculation of frame, chair, and sofa. The inside of the frame is covered upholstery material or kind of playwood which is opened to the frame. Furniture frames can be made fixed or moving. Fixed furniture frames is tied to seating furniture before upholstery or after upholstery.





Picture 3.2: Chair and sofa with fixed furniture frame

Moving furniture frames is removed optionally. It is seated in the frame that is consisted of front and back. It is generally used living room furniture which is straight shaped.





Picture 3.3:Chair with moving furniture frame