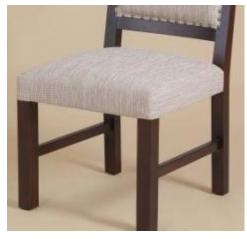

Picture 3.2: Chair and sofa with fixed furniture frame

Moving furniture frames is removed optionally. It is seated in the frame that is consisted of front and back. It is generally used living room furniture which is straight shaped.