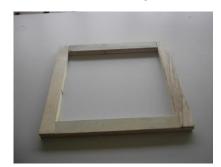

Picture 3.1: furniture frame

Furniture frame is used in field of frame cutting and factory of door and case. Frame is made up in the out measurement of door and case' space. This frame is descriebed as a furniture frame. The inside of furniture frame is covered with a proper material which is relevant to the purpose. In this stage furniture frame which is consited of this work is invisible but it forms the frame. It consists of part of sitting and osculation of frame, chair, and sofa. The inside of the frame is covered upholstery material or kind of playwood which is opened to the frame. Furniture frames can be made fixed or moving. Fixed furniture frames is tied to seating furniture before upholstery or after upholstery.