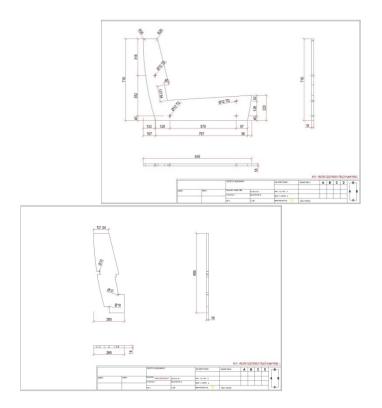

#### **Resim 1.2: Seat Parts Drawings**

Firstly, colored, three dimensional perspective and appearance pictures of the designed model are prepared. After this stage, necessary sections are drawn in accordance with technical drawing rules. The details of the connection related to the construction are drawn together with the solutions appropriate to the production and the material properties to be used. Then the production of the prototype is starts. If necessary changes are made to the monitored prototype. The prototype changes that have been finalized are also processed on the drawings and the coding process is started with the parts drawing.