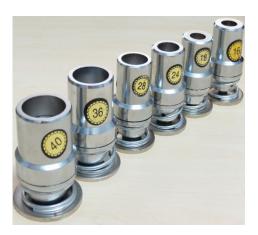

## 5.1.2 Button Molds

Fabric coated button; Suitable for fabric coating. It consists of aluminum upper and plastic bottom parts. Button numbers;

Dimensions: Line / mm. With the fabric uncoated, the dimensions of the aluminum inner capsule are given in line.

- ▶ 18": 11,5 mm
- ▶ 20": 12,5 mm
- ▶ 24":15 mm
- ▶ 28":18 mm
- ➤ 32": 19 mm
- ➤ 36": 23 mm
- ➤ 40": 25,5 mm
- ▶ 44": 28 mm

Automatic and manual machines can produce 16 to 60 different sizes fabric-coated buttons with the help of molds.

**Picture 5.3. Button Molds** 

When setting the fabric size to be cut for the buttons; The buton mold is placed on the fabric and a circle is drawn around by a pencil or marker soap. Then this circle is cut with scissors from outside 1-2 mm. Thus, the fabric to be coated for the button is prepared.