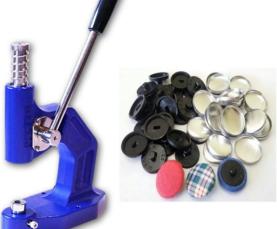

## 5.1.1 Button Machine

There are varieties of fabric covering machines that are manual, pneumatic and semi-automatic. Pneumatic-semiautomatic models are used in the workshop-style production areas and in the enterprises with high production capacity.

While all operations are done by the operator in the manual-use fabric-covering button machines, the operator makes the workpiece placement in pneumatic-semi-automatic models. Assembling the parts together is by the help of air pressure.

Picture 5.1 Pneumatic Fabric Coating Button Coating Machine Picture 5.2. Manual Fabric Button Machine