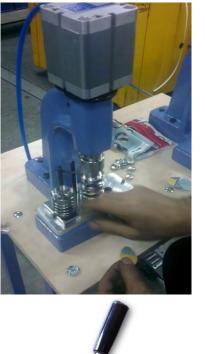

## 5.1.1 Button Machine

There are varieties of fabric covering machines that are manual, pneumatic and semi-automatic. Pneumatic-semiautomatic models are used in the workshop-style production areas and in the enterprises with high production capacity.

While all operations are done by the operator in the manual-use fabric-covering button machines, the operator makes the workpiece placement in pneumatic-semi-automatic models. Assembling the parts together is by the help of air pressure.

Picture 5.1 Pneumatic Fabric Coating Button Coating Machine Picture 5.2. Manual Fabric Button Machine