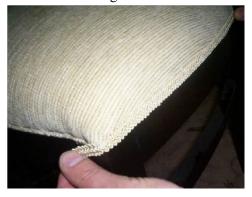

> Cover fabric'endings with lanes or hobnail.

> Provide covering and straightness of fabric.

> Control the measurement and shape.

> Control the measurement and shape of upholstery.