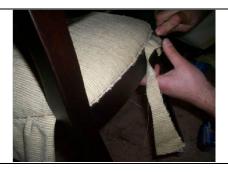

> Prepare fiber. . > Cut fiber according to furniture frame. > Attach fiber by placing. > Attach fiber straightly and firmly. > Prepare face fabric. > Cut lining cloth by leaving necessary extras of fabric . > Attach fabric tensely. Fix with staples and nails. ➤ Clean fabric'extras with utility knife or > Clean fabric'extras by cutting. scissors.

> Cover fabric'endings with lanes or hobnail.

> Provide covering and straightness of fabric.

> Control the measurement and shape.

> Control the measurement and shape of upholstery.