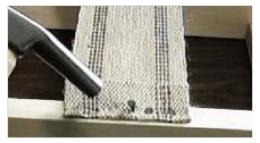

> Cover fabric'endings with lanes or hobnail.

> Provide covering and straightness of fabric.

> Control the measurement and shape.

> Control the measurement and shape of upholstery.