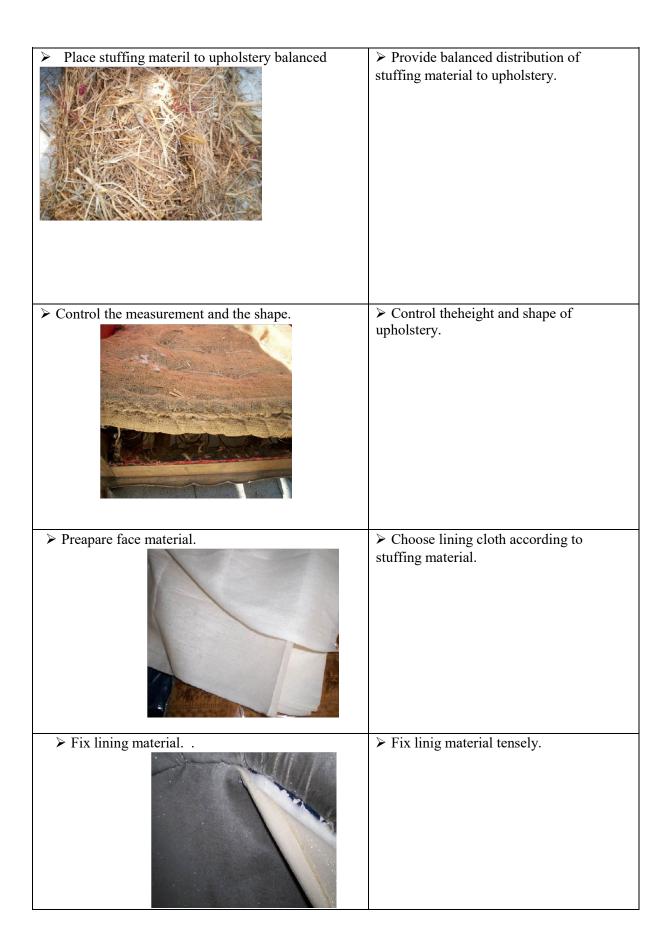

## APPLICATION ACTIVITY

Apply hard spirial arched upholstery surface .

| Application stages          | Suggestions                                                           |
|-----------------------------|-----------------------------------------------------------------------|
| > Preapare colons.          | > Cut colon height to furniture frame.                                |
| > Prepare spirial arches .  | ➤ Choose arches according to size of upholstery and apply raw process |
| ➤ Prepare lining material . | > Cut lining cloth by leaving necessary extras of fabric .            |

> Tie colons to furniture frame

> Attach colons with staple or nais with furniture frames tensely.

Tie arches to colons with string . Pay attention the condition of ropes and attaching arches with knots in binding stage. > Attach lining material furniture frame and arches > Spread lining cloth on arches. > Spread lining cloth under the upholstery . > Choose lining cloth inaccordance to upholstery. . > Fix stuffing material to upholstery not to Fix stuffing material. slide.

> Prepare fiber. . > Cut fiber according to furniture frame. > Attach fiber by placing. > Attach fiber straightly and firmly. > Prepare face fabric. > Cut lining cloth by leaving necessary extras of fabric . > Attach fabric tensely. Fix with staples and nails. ➤ Clean fabric'extras with utility knife or > Clean fabric'extras by cutting. scissors.

> Cover fabric'endings with lanes or hobnail.

> Provide covering and straightness of fabric.

> Control the measurement and shape.

> Control the measurement and shape of upholstery.