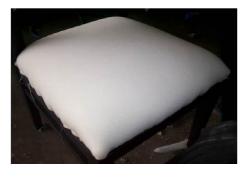

| ➤ Wear linig cloth to the upper part of furniture frame. | ➤ Control the extras and tension of lining cloth.     |
|----------------------------------------------------------|-------------------------------------------------------|
|                                                          |                                                       |
| ➤ Prepare stuffing material                              | Spread stuffing material to surface<br>homogeneously. |
|                                                          |                                                       |
| ➤ Prepare lining material .                              | ➤ Choose lining cloth to stuffing material.           |
|                                                          |                                                       |

➤ Control the measurement and the shape .

> Conrol the heightness and form of upholstery.