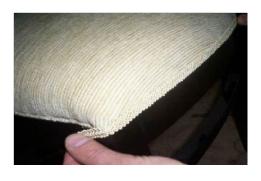

> Staple fabric after stretching part from mutual sides.

> Clear fabric extras with utility knife and scissors.

> Enclose places of fabric' ending with lanes.

> Provide straight covering of fabric ending'places.

➤ Control the measurement and the shape .

> Conrol the heightness and form of upholstery.