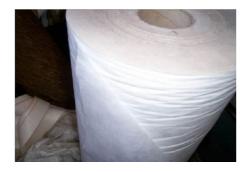

> Prepare lining material .

Firstly, fix lining material from one side to furniture frame. After that, bind lining material to furniture frame in the way of covering stuffing material tensely.

10

➤ Fix fiber material

> Choose fiber in accordance to using place.

➤ Wear fiber material..

> Wear fiber material tensely.

➤ Preapre face cloth .

 $\triangleright$  Cut fabric adjusting necessary extras .

➤ Fix fabric to upholstery tensely. > Clear fabric extras by cutting