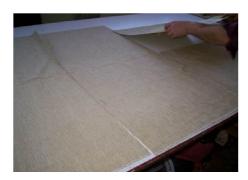

> Prepare lining material .

Firstly, fix lining material from one side to furniture frame. After that, bind lining material to furniture frame in the way of covering stuffing material tensely.

10

➤ Fix fiber material