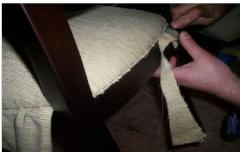

> Choose fiber in accordance to using place.

➤ Wear fiber material..

> Wear fiber material tensely.

➤ Preapre face cloth .

 $\triangleright$  Cut fabric adjusting necessary extras .

➤ Fix fabric to upholstery tensely. > Clear fabric extras by cutting

> Staple fabric after stretching part from mutual sides.

> Clear fabric extras with utility knife and scissors.

> Enclose places of fabric' ending with lanes.

> Provide straight covering of fabric ending'places.