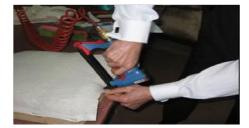

> Choose fiber in accordance to using place.

➤ Wear fiber material..

> Wear fiber material tensely.

➤ Preapre face cloth .

 $\triangleright$  Cut fabric adjusting necessary extras .

➤ Fix fabric to upholstery tensely. > Clear fabric extras by cutting

> Staple fabric after stretching part from mutual sides.

> Clear fabric extras with utility knife and scissors.

> Enclose places of fabric' ending with lanes.

> Provide straight covering of fabric ending'places.