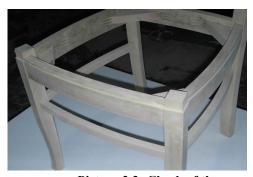

The checking the irregularity of tetralogy is made on the straight floor. It's checked carefully that keeping all the legs on the ground exactly.

Picture 2.3: Check of the measurement and irregularity that is made