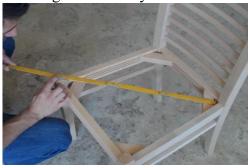

It's important that checking the miter and legs irregularity of the wooden structure which is made tetralogy. Finally, it is needed to prevent to asymmetrical legs and distortion of miter on the furniture. It should be made that the mounted wooden structure checking of the measurement, ordering irregularity carefullay. The checking of the measurement and irregularity is made in the way of be explained in matrixing.

The checking the irregularity of tetralogy is made on the straight floor. It's checked carefully that keeping all the legs on the ground exactly.

Picture 2.3: Check of the measurement and irregularity that is made